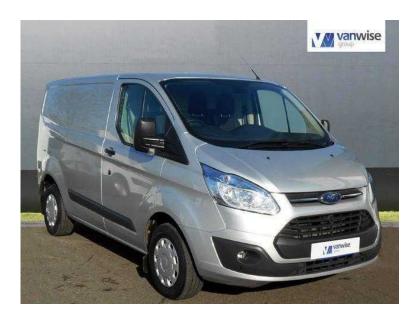

## Ford Transit Custom 2014 (13,495 GBP)

Location East of England, Bedfordshire https://www.freeadsz.co.uk/x-374649-z

ONE OWNER, WARRANTED MILEAGE, SERVICE HISTORY, FRONT AND REAR PARKING SENSORS, ELECTRIC FOLDING MIRRORS, HEATED WINDSCREEN, VOICE COMMAND, CRUISE CONTROL, SILVER, MANUAL, SIDE LOADING DOOR, PLY LINING, FACTORY BULKHEAD, REMOTE CENTRAL LOCKING, 6 SPEED, POWER ASSISTING STEERING, RADIO/CD, DRIVERS AIRBAG, ELECTRIC WINDOWS, ELECTRIC MIRRORS, ARM RESTRAINTS, HEAD RESTRAINTS, HEIGHT ADJUST DRIVE SEAT, CLOTH SEAT TRIM, ABS, 3 SEATER CAB, ADJUSTABLE STEERING WHEEL, EXCELLENT CONDITION THOUGHOUT. FULL DEALER FACILITIES. PART EXCHANGE WELCOME. FINANCE AVAILABLE, HP & LEASING, HUNDREDS OF VANS AT TRADE PRICES, \*\*\*FREE MOT FOR LIFE\*\*\* WITH THIS VAN WHILE YOU ARE THE KEEPER.ONE OWNER, WARRANTED MILEAGE, SERVICE HISTORY, FRONT AND REAR PARKING SENSORS, ELECTRIC FOLDING MIRRORS, HEATED WINDSCREEN, VOICE COMMAND, CRUISE CONTROL, SILVER, MANUAL, SIDE LOADING DOOR, PLY LINING, FACTORY BULKHEAD, REMOTE CENTRAL LOCKING, 6 SPEED. POWER ASSISTING STEERING, RADIO/CD, DRIVERS AIRBAG, ELECTRIC WINDOWS, ELECTRIC MIRRORS, ARM RESTRAINTS, HEAD RESTRAINTS, HEIGHT ADJUST DRIVE SEAT, CLOTH SEAT TRIM, ABS, 3 SEATER CAB, ADJUSTABLE STEERING WHEEL, EXCELLENT CONDITION THOUGHOUT, FULL DEALER FACILITIES, PART EXCHANGE WELCOME, FINANCE AVAILABLE, HP & LEASING, HUNDREDS OF VANS AT TRADE PRICES, \*\*\*FREE MOT FOR LIFE\*\*\* WITH THIS VAN WHILE YOU ARE THE KEEPER.

ABS, Remote Central Locking, Cruise Control, Electric Windows, Electric Mirrors, Head