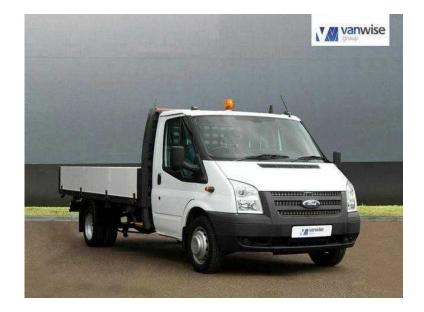

## Ford Transit 2012 (12,995 GBP)

Location **East of England, Bedfordshire** https://www.freeadsz.co.uk/x-374650-z

\*\*MANAGERS SPECIAL £1000 OFF White, 1 owner, Full service history non franchise, Excellent bodywork, Interior Excellent Condition, White, 1 owner, Full service history non franchise, Excellent bodywork, Interior Excellent Condition, One owner, Warranted mileage, Service history, Single cab, Dropside, Remote central locking, Six speed, Power assisted steering, Immobiliser, Radio/CD, Drivers airbag, Electric windows, Arm restraint, Head restraints, Height adjustable driver seat, Cloth seat trim, ABS, Three seater cab, Excellent condition throughout, Part exchange welcome, Finance available, Hp and Leasing, HUNDREDS OF VANS IN GROUP STOCK, 3500Kg GVW. £15, 895 Plus VAT. One owner, Warranted mileage, Service history, Single cab, Dropside, White, Remote central locking, Six speed, Power assisted steering, Immobiliser, Radio/CD, Drivers airbag, Electric windows, Arm restraint, Head restraints, Height adjustable driver seat, Cloth seat trim, ABS, Three seater cab, Excellent condition throughout, Part exchange welcome, Finance available, Hp and Leasing, HUNDREDS OF VANS IN GROUP STOCK, 3500Kg GVW. £15,895 + VAT, \*\*\*FREE MOT FOR LIFE\*\*\* WITH THIS VAN WHILE YOU ARE THE KEEPER.\*\*MANAGERS SPECIAL £1000 OFF ABS, Immobiliser, Remote Central Locking, Electric Windows, Head