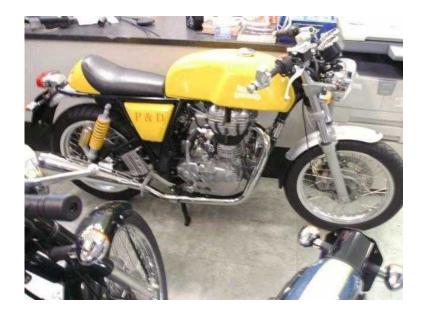

## **Royal Enfield Continental (3,995 GBP)**

Location Yorkshire and the Humber, North Yorkshire https://www.freeadsz.co.uk/x-374755-z

GOOD CONDITION EX DEMO EXTRAS INCLUDE SPORTS MIRRORS EXHAUST DEP FROM £99 P/X WELCOME AFFORDABLE FINANCE AVAILABLE SUBJECT TO STATUS TERMS AND CONDITIONS APPLY WRITTEN QUOTES ON.