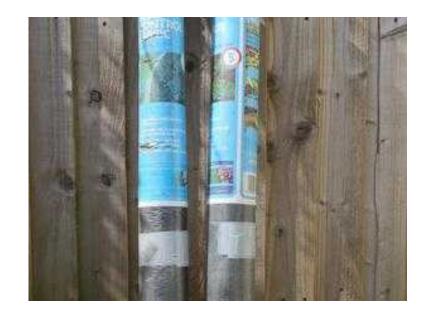

## groundweed control geo sheeting (2 GBP)

Location **South East, East Sussex** https://www.freeadsz.co.uk/x-374784-z

synthetic woven sheeting for weed and ground control. suppresses weed growth when laid under gravel/aggregate footpaths and slate chippings features. 90cm wide 7.5 metres length roll £2 01825 761574 01825 7615...(click to reveal full phone number) uckfield phone