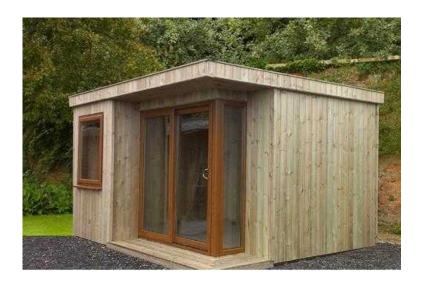

## PROFESSIONAL CONTEMPORARY GARDEN OFFICE (4,990 GBP)

Location South East. East Sussex https://www.freeadsz.co.uk/x-374787-z

This contemporary office will look great in any garden. Durable and internally clad and with fully insulated walls, this is the ideal way to separate your house from your business. Pressure treated redwood tongue and groove timber on external Ply. Stainless steel nails. 4x2 • Framing for extra strength and durability.Lined with Protect TF200 which gives a vapour barrier.Internally clad with Pine Match boarding. Fully insulated walls, roof and floor. Total wall thickness 160mm - this is the thickest on the market. Extra strong framework supporting fully trussed roof. One oak effect PVC outward opening window 965 x 1165mm. One sliding door 1820 x 2000mm with return bay 450 x 2000mm and bay post. Insulated FloorGutters are included.All Contemporay Offices come with a Fibre Glass Roof as Standardtwo tins of Protek Royal will be supplied (Selected Colours) (Self Installation) Delivered, erected with full electrics package which includes â€" Four double sockets, 1x consumer unit, 6x low energy spot lights, 2x external spot lights (above the door).

Building image shows standard sliding door and extra window. Multifunctional - many uses. Building is not completed in one day. Garden offices are not completed in one day and many trade skills are involved with your building. Please find below additional information which you will need to be aware of. STAGES TAKEN TO COMPLETE YOUR BUILDING: 1. Double glazed units are delivered direct to you from our suppliers prior to your delivery date, you will receive a call to advise a date in advance