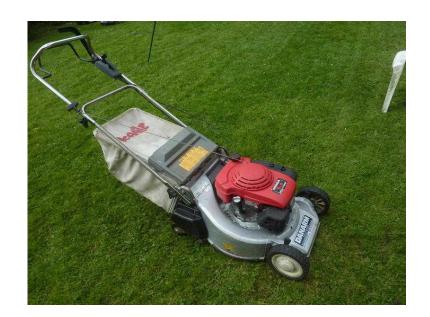

## Danarm Honda professional self propelled roller mower 21 cut retail 1000 (Newick) (2

South East, East Sussex Location https://www.freeadsz.co.uk/x-374793-z

Large professional self propelled roller mower with a powerful Honda engine that runs very nicely. Blade clutch so you can keep engine running and empty grassbox Alloy deck so wont rust away. These pro machines cost over £1000 new, located newick not lewes, ring anytime on 01825723693 018257236...(click to reveal full phone number) or 07971774195 079717741...(click to reveal full phone number) no texts