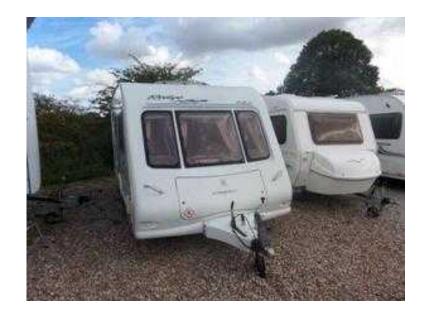

## **COMPASS LYNX 2 BERTH (2,300 GBP)**

Location **South East, West Sussex** https://www.freeadsz.co.uk/x-374815-z

ready to go. Fitted with a mover, very good condition all accessories &pound

| COMPASS LYNX 2 BERTH                          |
|-----------------------------------------------|
| https://www.freeadsz.co.uk/x-3748<br>15-z     |
| COMPASS LYNX 2 BERTH                          |
| https://www.freeadsz.co.uk/x-3748<br>15-z     |
| COMPASS LYNX 2 BERTH                          |
| https://www.freeadsz.co.uk/x-3748<br>15-z     |
| COMPASS LYNX 2 BERTH                          |
| https://www.freeadsz.co.uk/x-3748<br>15-z     |
| COMPASS LYNX 2 BERTH                          |
| https://www.freeadsz.co.uk/x-3748<br>15-z     |
| COMPASS LYNX 2 BERTH                          |
| https://www.freeadsz.co.uk/x-3748<br>15-z     |
| COMPASS LYNX 2 BERTH                          |
| <br>https://www.freeadsz.co.uk/x-3748<br>15-z |
| COMPASS LYNX 2 BERTH                          |
| https://www.freeadsz.co.uk/x-3748<br>15-z     |
| COMPASS LYNX 2 BERTH                          |
| https://www.freeadsz.co.uk/x-3748<br>15-z     |
| COMPASS LYNX 2 BERTH                          |
| https://www.freeadsz.co.uk/x-3748<br>15-z     |