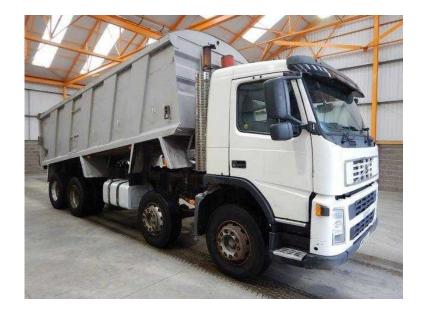

## Volvo FM 2003 (12,750 GBP)

Location **East Midlands, Nottinghamshire** https://www.freeadsz.co.uk/x-374882-z

Registration Number BN52 EWL, Chassis Number YV2J4CMG73A556246, First Registered 10.01.2003, £12,750.00, Volvo FM Series Day Cab. Volvo D12D 380 Bhp Turbo Air To Air Charge Cooled Euro 3, Engine. Volvo Engine Brake (VEB). Volvo 9 Speed Syncromesh Manual Gearbox. Volvo Single Reduction Drive Axle C/w Diff/Cross Locks. Steel Drive Axle Suspension. Aluminium Bulk Body C/w Single Piece Tailgate Front Gantry And Steps. Roll Over Easy Sheet. Binotto Front End Tipping Ram C/w In Cab Controls. Exterior Sun Visor. Volvo Vertical Exhaust System. Aluminium Fuel Tank. PM 4 Cell On Board Weighing System C/w In Cab Display. PVCU Vertical Engine Air Intake. Isringhausen Air Suspended Drivers Seat C/w Adjustable Lumbar Support. Electric Drivers And Passenger Windows. Interior Image, Electric Adjustable Heated Mirrors. Electric Passenger Door Locking. Pop Up Sunroof. Air Conditioning (Not Tested). Volvo RDS Radio/CD Player. Volvo Digital Driver Display System. 12v 10 Amp Auxiliary Power Socket. Cruise Control. Plated Weight 32,000 Kgs. Design Weight 37,000 Kgs. Vehicle Length 9.5 Mtrs. Vehicle Height 3.4 Mtrs. Vehicle Width 2.5 Mtrs. Mileage As Shown 521,623 Kms. Tested Until End Expired. #BN52 EWL 1 #BN52 EWL 2, #BN52 EWL 3 #BN52 EWL 4, #BN52 EWL 5 #BN52 EWL 6, #BN52 EWL 7,