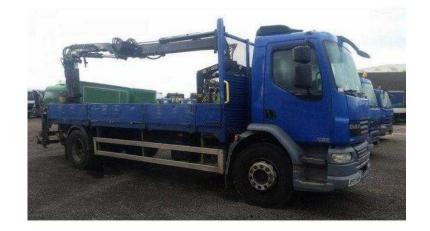

## **DAF LF 2007**

Location North, South Wirral https://www.freeadsz.co.uk/x-375020-z

2007 07 DAF LF55 250 4x2 Euro 4 manual chassis cab fitted with dropside body and rear mount Atlas 120.22 remote crane with rotator and brick clamp. Large choice, Stock No: N/A, Year: 2007, Mileage: 278000 kms,