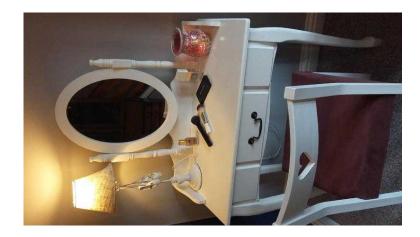

## **Beautiful French Inspired Dressing Table Set Inc Heart Chair (124.99 GBP)**

Location West Midlands, Staffordshire https://www.freeadsz.co.uk/x-375074-z

A Queen Anne-inspired design dressing table set with a white painted finish includes the dressing table, adjustable traditional oval mirror and unique heart design soft padded chair. Made from the highest quality MDF and solid pine. This dressing table will compliment any bedroom theme and will provide a dedicated vanity space.

Painted White Finish Traditional Shabby Chic Queen Anne Inpired Design Made From The Highest Quality Solid Pine & MDF Giving Amazing Value For Money.

Simple & Easy Self-Assembly

Features: 1 large drawer w/ wooden runners, Antique like Metal Handle, Adjustable Oval Mirror And Unique Heart Design Padded Chair.

Amazing Value

Please Note: This item comes pre-assembled, only simple mirror self assembly required.

https://www.freeadsz.co.uk/x-3750 74-z

https://www.freeadsz.co.uk/x-3750 74-z Dressing Table Inc

Dressing French nc