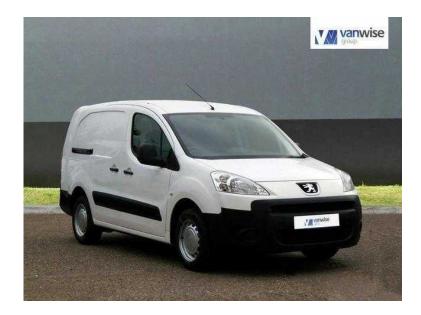

## Peugeot Partner 2012 (6,495 GBP)

East of England, Hertfordshire https://www.freeadsz.co.uk/x-375224-z

White, 1 owner, Full service history Excellent bodywork, Interior Excellent Condition, White, 1 owner, Service History, Excellent bodywork, Interior Excellent Condition, One owner, Warranted mileage, Service history, CREW VAN, Side loading door, Twin side loading, Ply lined, Remote central locking, Five speed, Power assisted steering, Radio/CD, Drivers airbag, Electric windows, Electric mirrors, Head restraints, Height adjustable drivers seat, Cloth seat trim, ABS, REAR SEATS, Two seater cab, Adjustable steering wheel, Excellent condition throughout, Full dealer facilities, Finance available, HP and Leasing, Part exchange welcome, HUNDREDS OF VANS AT TRADE PRICES. £6, 495 Plus VAT. One owner, Height adju. One owner, Head. One owner, Elect. One owner, Warranted mileage, Service history, CREW VAN, White, Side loading door, Twin side loading, Ply lined, Remote central locking, Five speed, Power assisted steering, Radio/CD, Drivers airbag, Electric windows, Electric mirrors, Head restraints, Height adjustable drivers seat, Cloth seat trim, ABS, REAR SEATS, Two seater cab, Adjustable steering wheel, Excellent condition throughout, Full dealer facilities, Finance available, HP and Leasing, Part exchange welcome, HUNDREDS OF VANS AT TRADE PRICES. £6,495 + VAT ABS, Remote Central Locking, Electric Windows, Electric Mirrors, Head