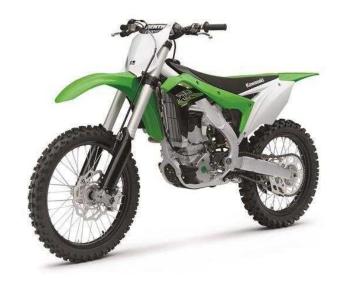

## Kawasaki KX 2017 (6,549 GBP)

Location South West, Somerset https://www.freeadsz.co.uk/x-375233-z

NEW 2017 KX250F, The Bike That Builds Champions, Speed, power, innovation and great looks, the 2017 KX250F is set to impress. With more urge, our new motocrosser is crafted to reduce lap times benefitting from engine and chassis weight reductions and a raft of engineering innovations. Building on a winning package, the new KX250F takes MX2 to the next level. £6549