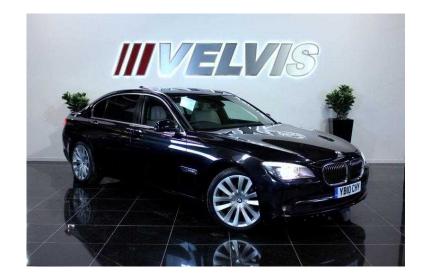

## **BMW 7 Series 2010 (20,995 GBP)**

Location **East of England, Suffolk** https://www.freeadsz.co.uk/x-375291-z

AMAZING CONDITION WITH AN EVEN MORE AMAZING SPEC FROM FACTORY., Upgrades - Air Conditioning Rear Extended, Bluetooth Telephone Audio Connection, Comfort Seats Front, DAB Digital Radio, Rear Entertainment System Professional, Seat Heating For Driver/Front Passenger, Seat Heating For Rear Seats, Alloy Wheels 19in Multi-Spoke Style 235, Soft Close Automatic (SCA) For Doors, BMW Individual Rear Seat Reading Lights, Adaptive Headlights, Bootlid Operation Powered, Lane Change Warning, Comfort Access System, Reversing Assist Camera, Side View Cameras, Surround View, 12 months MOT, Full service history, Excellent bodywork, Beige Full leather interior - Excellent Condition, Tyre condition Excellent, Standard Features - Alloy Wheels 18in Light Star Spoke 234. BLACK, FINANCE PACKAGES - With a number of lenders on board we are able to offer packages to suit individual circumstances, including Sub Prime. HPI CLEAR - All vehicles are provided with full HPI reports. WARRANTY - At Velvis Cars we provide every vehicle with a standard 3 month RAC warranty. 6, 12 and 24 Month Policies are available on request. Call or Text up to 10pm. 7 days a week. Please call James, Tom or Andrew to arrange a viewing, Viewings best by appointment. Full Leather, Heated Seats, Colour