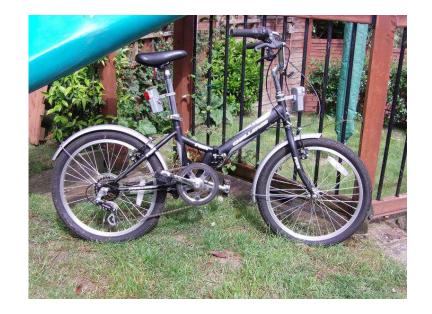

## Folding Bike (30 GBP)

Location South East, East Sussex https://www.freeadsz.co.uk/x-375299-z

Folding bike with 20 inch wheels. Seat Height 26-40 inches with

| Folding https://www.freeadsz.co.uk 99-z Folding | Bike<br>x-3752  |
|-------------------------------------------------|-----------------|
| Folding  https://www.freeadsz.co.uk/            | Bike<br>x-3752  |
| Folding https://www.freeadsz.co.uk              | Bike<br>x-3752  |
| Folding  https://www.freeadsz.co.uk             | Bike<br>x-3752  |
| Folding  https://www.freeadsz.co.uk             | Bike<br>x-3752  |
| Folding  https://www.freeadsz.co.uk             | Bike<br>'x-3752 |
| Folding  https://www.freeadsz.co.uk             | Bike<br>'x-3752 |
| Folding  https://www.freeadsz.co.uk             | Bike<br>'x-3752 |
| Folding https://www.freeadsz.co.uk              | Bike<br>'x-3752 |