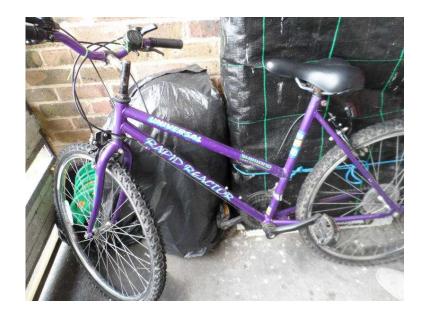

## Ladies Mountain Bike (20 GBP)

Location South East, https://www.freeadsz.co.uk/x-375307-z

South East, East Sussex

'Universal Rapid Reactor' purple ladies mountain bike with 18" frame and 10 gears. This bike is in reasonable good condition with just a small amount of rust. ;