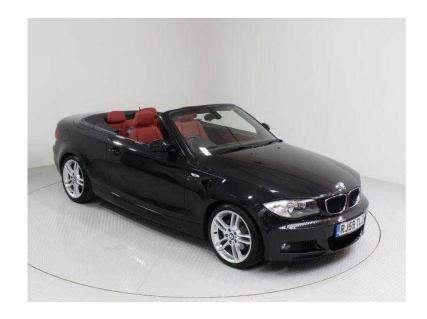

## **BMW 1 Series 2009 (11,940 GBP)**

Location **South West, Somerset** https://www.freeadsz.co.uk/x-375352-z

Black, ONE OWNER FROM NEW WITH DEALER HISTORY, SPEC INCLUDES FULL RED CORAL LEATHER, PDC PARKING SENSORS, BLUETOOTH PHONE PREP, PRO RADIO & CD PLAYER, Air Conditioning, Automatic, Park Distance Control (PDC), Rear, 18in Light Alloy M Double Spoke Style 261M with Run Flat Tyre Size 205/45 R18 (Front) and 225/40 R18 (Rear), Alarm System (Thatcham 1) with Remote Control, BMW Business Radio with Single CD Player (with MP3 Playback Capability), Auxiliary Input Point, Electric Windows Front and Rear, with Open/Close Fingertip Control, Anti Trap Facility and Comfort Closing Function, Hill Start Assistant, On Board Computer (OBC), Rain Sensor, Rain Sensor with Auto Headlight Activ, Start Stop Button, Tyre Puncture Warning System (TPWS). 4 seats, Black, Internet Special Offer Price PX Welcome On Site Price Only Quality Used Prestige Cars At Trade Prices, CALL NOW, Located In Bristol, Just Down The Road From London And Birmingham, And Just Over The Bridge From South Wales And Cardiff, And Within Easy Reach Of Anyone With Access To The M5, M4, M6 or M25 Motorways Inc London USED CARS OF BRISTOL Air