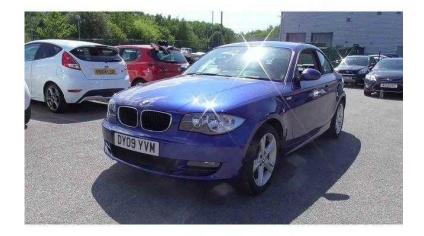

## **BMW 1 Series 2009 (9,491 GBP)**

Location **South West, Somerset** https://www.freeadsz.co.uk/x-375355-z

Part Service History, 5 Star N-Cap Safety Rating, Part Exchange Taken as Full Deposit, Dual Climate Control, Trip Computer, Heated Front Screen, Cruise Control, Isofix, 6 Speed Manual Gearbox, Rear Parking Sensors, Steering Wheel Audio Controls, Tinted Windows, Electric Front and Rear Windows, Electric Mirrors, Keyless Entry Cruise Control, Trip Computer, Electric Mirrors, Steering Wheel Audio Controls, Isofix, Keyless