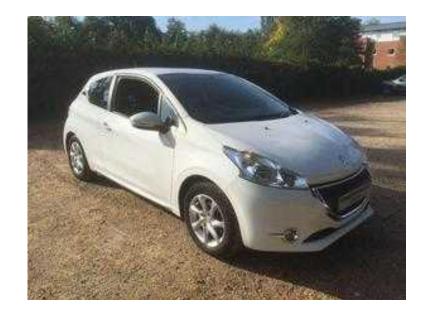

## Peugeot 208 2013 (7,995 GBP)

Location **West Midlands, Warwickshire** https://www.freeadsz.co.uk/x-375382-z

Peugeot 208 Intuitive 1.2 Vi 5 Door2013, Hatchback, £7,995, 14,300 miles, Manual, 1,199 CC, Petrol, Specifications, Alloy Wheels, Automatic Headlamps, Climate Control, Central Locking, Power Steering, Electric Windows, Electric Mirrors, ABS, Cruise Control, Front Fog Lights, Satellite Navigation, Metallic Paint, Auto Windscreen Wiper, Panoramic Glass Roof, Driver's Airbag, Passenger Airbag, Side Airbags, Rear Wash Wiper, Split Rear Seats, ABS, Central Locking, Power Steering, Climate Control, Cruise Control, Electric Windows, Satellite