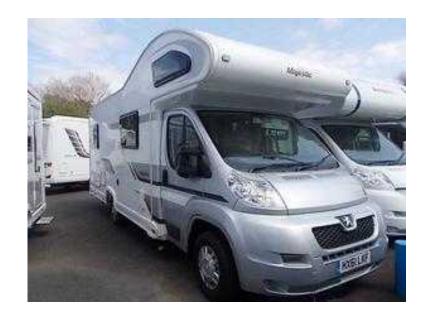

## **Elddis Majestic 2015 (37,995 GBP)**

Location **East Midlands, Leicestershire** https://www.freeadsz.co.uk/x-375522-z

3 BERTH WITH REAR FIXED DOUBLE BED OVER GARAGE, WITH ACCESS FROM THE REAR OUTSIDE LOCKER OR FROM INSIDE THE MOTORHOME, FRONT DINETTE CONVERTS TO MAKE AN ADDITIONAL BED, 4 x 3-POINT SEATBELTS, SIDE KITCHEN AREA WITH FULL OVEN & GRILL, GAS & MAINS HOB, SINK, MICROWAVE OVEN & A.E.S FRIDGE/FREEZER WITH AUTO SWITCH-OVER, REAR WASHROOM WITH ELECTRIC FLUSH CASSETTE TOILET, WASH BASIN & SHOWER, WHALE HEATING & HOT WATER SYSTEM, LOW ENERGY USE L.E.D. LIGHTING THROUGHOUT, FRONT PANORAMIC WINDOW, SWIVEL CAB SEATS, FULL CAB BLINDS, TOUCHSCREEN L.C.D. RADIO/SATNAV/BLUETOOTH/CD PLAYER, AIR CONDITIONING, CRUISE CONTROL, REVERSING CAMERA, ELECTRIC WINDOWS & MIRRORS, DRIVER & PASSENGER AIRBAGS, FULL LENGTH FLYSCREEN DOOR, AWNING, ONE OWNER FROM NEW! JUST 3,000!