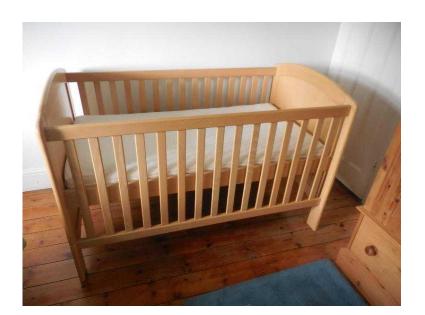

## John Lewis Sophia Cotbed with bed guards and mattress (70 GBP)

Location London, London https://www.freeadsz.co.uk/x-375536-z

John Lewis Sophia Cotbed with bed guards and mattress. Solid Beech wood. The measurements are 140 cms x 70 cms. 2 height positions. It easily converts to a junior bed with side guards. Superb quality, very strong and is.