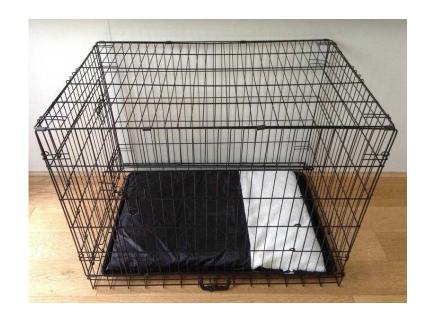

## Dog Cage - Large (20 GBP)

Location **South East, Surrey** https://www.freeadsz.co.uk/x-375564-z

H71 W92 D63 cms Metal cage with removable plastic tray and mat Collapses into a folding suitcase style with carry handle ;