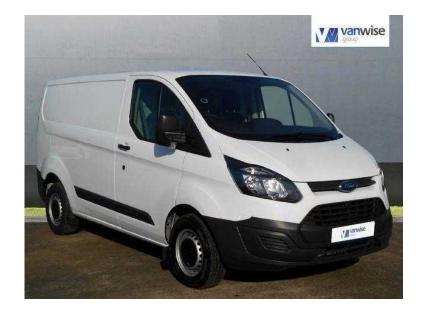

## Ford Transit Custom 2014 (9,995 GBP)

Location **East Midlands, Northamptonshire** https://www.freeadsz.co.uk/x-375624-z

ONE OWNER, WARRANTED MILEAGE, SERVICE HISTORY, USB, WHITE, MANUAL, SIDE LOADING DOOR, PLY LINING, FACTORY BULKHEAD, REMOTE CENTRAL LOCKING, 6 SPEED, POWER ASSISTING STEERING, RADIO/CD, DRIVERS AIRBAG, ELECTRIC WINDOWS, ARM RESTRAINTS, HEAD RESTRAINTS, HEIGHT ADJUST DRIVE SEAT, CLOTH SEAT TRIM, ABS, 3 SEATER CAB, ADJUSTABLE STEERING WHEEL, EXCELLENT CONDITION THOUGHOUT, FULL DEALER FACILITIES, PART EXCHANGE WELCOME, FINANCE AVAILABLE, HP & LEASING, HUNDREDS OF VANS AT TRADE PRICES, \*\*\*FREE MOT FOR LIFE\*\*\* WITH THIS VAN WHILE YOU ARE THE KEEPER.ONE OWNER, WARRANTED MILEAGE, SERVICE HISTORY, USB, WHITE, MANUAL, SIDE LOADING DOOR, PLY LINING, FACTORY BULKHEAD, REMOTE CENTRAL LOCKING, 6 SPEED, POWER ASSISTING STEERING, RADIO/CD, DRIVERS AIRBAG, ELECTRIC WINDOWS, ARM RESTRAINTS, HEAD RESTRAINTS, HEIGHT ADJUST DRIVE SEAT, CLOTH SEAT TRIM, ABS, 3 SEATER CAB, ADJUSTABLE STEERING WHEEL, EXCELLENT CONDITION THOUGHOUT, FULL DEALER FACILITIES, PART EXCHANGE WELCOME, FINANCE AVAILABLE, HP & LEASING, HUNDREDS OF VANS AT TRADE PRICES, \*\*\*FREE MOT FOR LIFE\*\*\* WITH THIS VAN WHILE YOU ARE THE KEEPER.