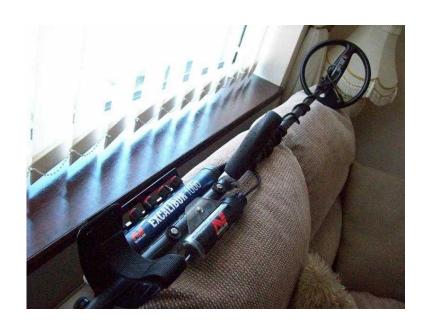

## quot Metal Detector Minelab Excalibur 1000 ( land sand and water ) quot (650 GBP)

North, Merseyside Location https://www.freeadsz.co.uk/x-375629-z

MINELAB EXCALIBUR 1000 V.G.C. RECENTLY OVERHAULED BY THE MINELAB SERVICE CENTRE NEW PCB, SEALS, SPINDLES, KNOBS AND WATER PRESSURE TESTED. FITTED ON A STRAIGHT SHAFT FOR A LIGHTER SEARCH THAN THE STANDARD SHAFT SEARCH ALL TERRAINS WITH THIS DETECTOR WITH EXCELLENT IRON DISCRIMINATION. COMES WITH BATTERY CHARGER AND SPARE NEW BATTERY WORTH £120 ,BUYER COLLECTS