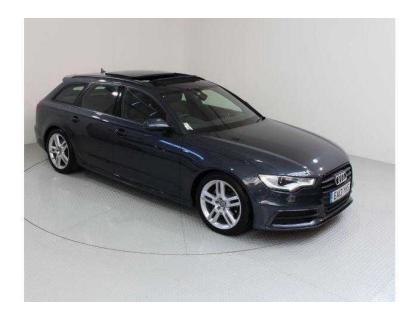

## Audi A6 2013 (15,740 GBP)

Location South West, Somerset https://www.freeadsz.co.uk/x-375648-z

Blue, ONE OWNER WITH DEALER HISTORY, 5 SERVICES LAST SERVICED AT 114K, HUGE SPEC INCLUDING, FULL GLASS PANORAMIC SUNROOF, SAT NAV SATELLITE NAVIGATION, BLACK STYLING PACK, 5 seats, Blue, ELECTRIC FOLDING MIRRORS, 19" ALLOY WHEELS, HEATED FRONT SEATS, MMI PLUS, SAT NAV PLUS, FRONT CENTER ARM REST, AMI AUDI MUSIC INTERFACE, TECH PACK, MMI Navigation (SD Card) 6.5in Retractable MMI Colour Display, Audi Parking System Plus Acoustic and Visual Park Assist System for the Front and Rear, Cruise Control, DAB Digital Radio Reception, Dual Zone Electronic Climate Control, Voice Control Using Whole Words, 18in x 8J 5 Twin Spoke Design Alloy Wheels with 245/45 R18 Tyres and Anti Theft Wheel Bolts, Anti Theft Alarm, Colour Drivers Information System (DIS), Electric Front and Rear Windows, Hill Hold Assist, Keyless Go, MMI Radio Plus 2 SDHC Memory Card Readers and Single CD Player that Supports MP3 6.5in Retractable Colour Display, Mobile Telephone Preparation Bluetooth Interface, Rain Sensor, Tow Bar Bracket Preparation, Tyre Pressure Monitoring Display, Upholstery Valcona Black Leather with Embossed S Line Logo in Front Seat Backrests. 5 seats, Blue, Internet Special Offer Price PX Welcome On Site Price Only Quality Used Prestige Cars At Trade Prices, CALL NOW, Located In Bristol, Just Down The Road From London And Birmingham, And Just Over The Bridge From South Wales And Cardiff, And Within Easy Reach Of Anyone With Access To The M5, M4, M6 or M25 Motorways Inc London USED CARS OF BRISTOL Cruise Control, Keyless