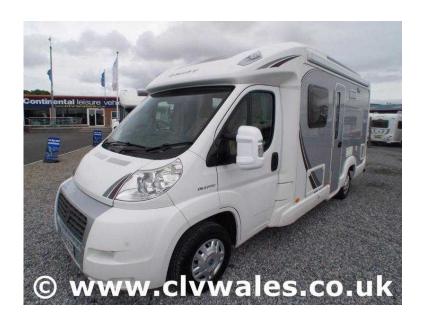

## Swift Bolero 630 EW 2007

Location Wales, Dyfed https://www.freeadsz.co.uk/x-375668-z

The 630EW boasts an internal layout that - short of a fixed bed - probably offers the most comfortable accommodation for a motorhoming couple in a "van of this size. Entering via the habitation door (which is half way down the nearside), you"re greeted by a layout that partners a front end, twin-sofa equipped lounge with central kitchen and palatial, across-the-rear washroom.