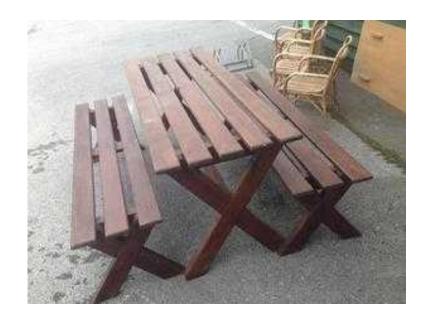

## Wooden garden furniture (25 GBP)

间线程间

间线程间

回绕河间

回路线 回

Location **South East, West Sussex** https://www.freeadsz.co.uk/x-375721-z

回路线 回

Set of wooden garden furniture 2 benches 2 chairs with green cushions and large table about 10 years old. Needs work doing to it. £25.00 if collected by this.