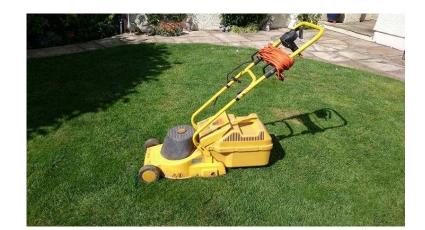

## Lawn mower (20 GBP)

Location **South East, West Sussex** https://www.freeadsz.co.uk/x-375724-z

Electric lawn mower very light and easy to use suit small garden only, includes cable and grass.

|            | Lawn                              | mower     |
|------------|-----------------------------------|-----------|
|            | https://www.freeadsz.co.u         | ık/x-3757 |
|            | Lawn                              | mower     |
|            | https://www.freeadsz.co.u<br>24-z | ık/x-3757 |
|            | Lawn                              | mower     |
|            | https://www.freeadsz.co.u<br>24-z | ık/x-3757 |
|            | Lawn                              | mower     |
|            | https://www.freeadsz.co.u         | ık/x-3757 |
|            | Lawn                              | mower     |
|            | https://www.freeadsz.co.u         | ık/x-3757 |
|            | Lawn                              | mower     |
|            | https://www.freeadsz.co.u         | ık/x-3757 |
|            | Lawn                              | mower     |
| 1 3 50 7 6 | https://www.freeadsz.co.u         | ık/x-3757 |
|            | Lawn                              | mower     |
| 337        | https://www.freeadsz.co.u<br>24-z | ık/x-3757 |
|            | Lawn                              | mower     |
|            | https://www.freeadsz.co.u<br>24-z | ık/x-3757 |
|            | Lawn                              | mower     |
|            | https://www.freeadsz.co.u<br>24-z | ık/x-3757 |
|            |                                   |           |