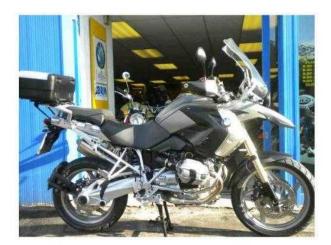

## BMW R1200 2010 (7,995 GBP)

Location Wales, Gwent https://www.freeadsz.co.uk/x-375771-z

FF99AdSZ.auk

WHAT A BEAUTY 20815 MILES WITH FULL SERVICE HISTORY, ABS, ASC ON BOARD COMPUTER, LED INDICATORS, HEATED GRIPS, ENGINE BARS, WINDSCREEN WINGLETS, TOURING SCREEN, ALARM AND BMW EXPANDABLE TOPCASE. HOW'S THAT FOR ONLY £7995.