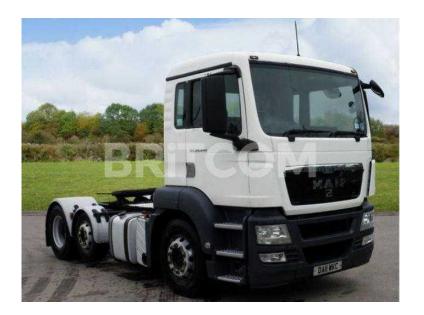

## MAN TGS 24.440 2011

Location Yorkshire and the Humber, North Yorkshire https://www.freeadsz.co.uk/x-375803-z

Make: MAN, Model: TGS 24.440, Registration No: DA11 WKC, Year: 2011, Mileage: 834001 Kms, Cab Type: Day Cab, Location: Market,