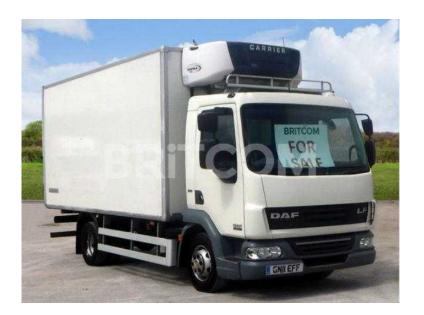

## DAF LF 2011 (14,950 GBP)

Location Yorkshire and the Humber, North Yorkshire https://www.freeadsz.co.uk/x-375812-z

Make: DAF, Model: LF45.160, Year: 2011, Cab Type: Day Cab, Registration No: GN11 EFF, Mileage: 308754 Kms, Description: Supra 550 Unit With Standby.Sliding Bulkhead. Location:,