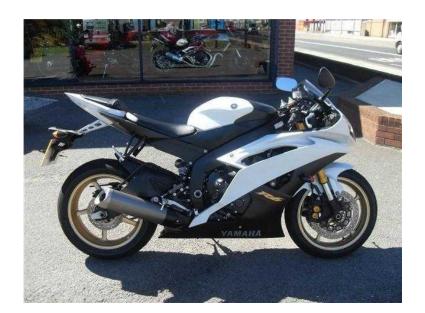

## Yamaha R6 2013 (7,499 GBP)

Location Yorkshire and the Humber, North Humberside https://www.freeadsz.co.uk/x-375832-z

2013 13 reg YAMAHA R6, White, FULL SERVICE HISTORY, GREAT COLOUR, VERY CLEAN AND ORIGINAL, 2 owners, FANTASTIC MACHINE, STUNNING LOOKING, PART EXCHANGE WELCOME, FINANCE AND DELIVERY CAN BE ARRANGED, PLEASE RING FOR FULL DETAILS, WE WANT YOUR MOTORCYCLES, SCOOTERS AND MOPEDS, TOP PRICES PAID. CALL ROB OR CHRIS ON 01472 268714 01472 2687...(click to reveal full phone number) OPTION 1, £7,499 p/x welcome, £ 7499