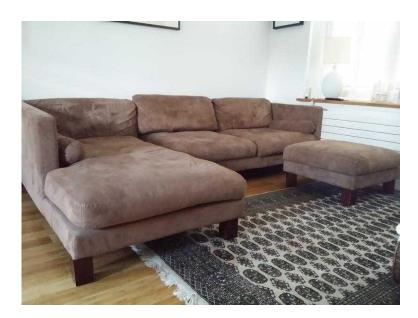

## Modern Suede Corner Sofa with matching armchair amp foot stool in brown Suede. (3

Location London, London https://www.freeadsz.co.uk/x-375960-z

Modern Suede Corner Sofa with matching armchair & foot stool in brown Suede. This left handed corner suite is an eye catching, extremely stylish looking sofa group that will be a welcome addition to your living room. This sofa is a luxurious three seater sofa (but can easily accommodate 4 or 5 persons!) with rich suede upholstery. It has a stylish left hand orientated corner design featuring straight armrests and will maximise space in a modern apartment or house. Strong solid wood framing and sturdy feet make this sofa robust and durable, while deep and sumptuous seat provide comfort. This corner sofa allows you to place your sofa around your wall to help save space whilst providing ample room for you and your guests to relax on making it ideal for small and large families to use. The suede upholstery can be wiped clean to remove any accidental food spills. eBay item number: 301989920683 019899206...(click to reveal full phone number) Note: It is the buyer's responsibility to ensure there is sufficient access to deliver the sofa into your home and into your chosen location. You should consider vehicle access, lifts, stairs and tight doors. Pay particular attention if there are any right angle turns, lifts, or tight staircases inside your property. The reason for this is that the sofa and armchair may not fit through your main door. Therefore, it may need to be stood upright during your own delivery. If you are unsure check your space before committing to buy. Please double check everything before committing to buy. IF THE SOFA DOES NOT FIT INTO YOUR PROPERTY NO REFUNDS WILL BE GIVEN-SORRY!. In very good overall condition, a few minor scuff marks on the feet of the sofa and arm chair, but not highly visible. Originally cost £1500. Buyer must collect or arrange own.