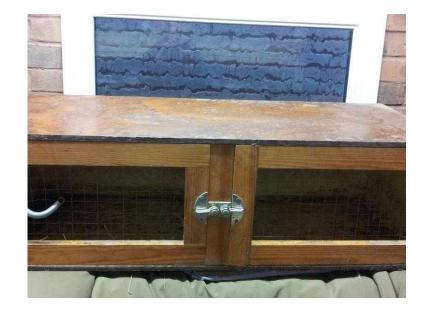

## **Guinea Pig Hutch (15 GBP)**

Location **South East, East Sussex** https://www.freeadsz.co.uk/x-375981-z

Sturdy guinea pig hutch with double opening doors. Complete with water bottle and bowl.!

|       | Guinea Pig Hu  https://www.freeadsz.co.uk/x-37 81-z | Guinea Pig Hu    | Guinea Pig Hu<br>https://www.freeadsz.co.uk/x-37 | Guinea Pig Hu  https://www.freeadsz.co.uk/x-37 81-z | Guinea Pig Hu:  https://www.freeadsz.co.uk/x-37 | Guinea Pig Hu    | Guinea Pig Hu<br>https://www.freeadsz.co.uk/x-37 | Guinea Pig Hu  https://www.freeadsz.co.uk/x-37 | Guinea Pig Hu<br>https://www.freeadsz.co.uk/x-37 |
|-------|-----------------------------------------------------|------------------|--------------------------------------------------|-----------------------------------------------------|-------------------------------------------------|------------------|--------------------------------------------------|------------------------------------------------|--------------------------------------------------|
| Hutch | Hutch<br>/x-3759                                    | Hutch<br>/x-3759 |                                                  | Hutch<br>/x-3759                                    | Hutch<br>/x-3759                                | Hutch<br>/x-3759 | Hutch                                            | Hutch<br>/x-3759                               | Hutch<br>/x-3759                                 |