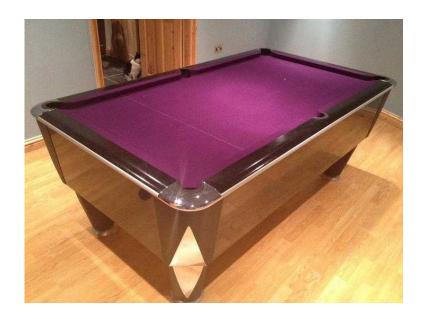

## Sam Atlantic Champion Pool Table - 7ft (1,450 GBP)

Location Yorkshire and the Humber, West Yorkshire https://www.freeadsz.co.uk/x-376026-z

Please find for sale this beautiful Sam Atlantic English pool table. It is used but in excellent condition - only reason for sale is lack of space. This retails brand new at £3,100 just for the pool table.

Featuring: Aluminium top rail with ProActive cushions, plywood cabinet, slate bed, easy level system, cushioned ball return.

ProActive Cushion system - SAM Pool tables feature totally aluminium extruded top frames. All top frame components are bolted metal to metal reducing movement and wear, and the frame fits more accurately to the cabinet. The real genius of the ProActive system is in the cushion fit. Cushions are profiled to match the aluminium top and secured by a full length plate. Standard 10mm bolts fit snugly into the extrusion and give consistent cushion response along the whole length. The simple fitting routine needs no special tools. The cushion can never be fitted at the wrong height dispensing with the need for metal cushion strips that are unsightly and disturb the players' bridging action. Top players have likened the ball response achieved to that of a steel block snooker table. ProActive cushions provide the most accurate and consistent cushion response ever achieved on any single piece slate pool table and will delight seasoned players of UK 8 ball and 9 ball American pool devotees.

Ply cabinet - Plywood construction gives SAM tables great strength and durability, without excess weight. Less susceptible to damp conditions, easier to repair when damaged and harder wearing at joints and fixings that the more commonly used MDF.