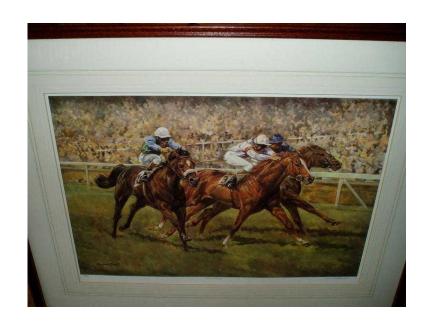

## MARGARET BARRETT SIGNED LIMITED EDITION HORSE RACING PRINT (30 GBP)

South East, Surrey Location https://www.freeadsz.co.uk/x-376091-z

TRULY REALISTIC, SIGNED RACING PRINT TITLED FULL SRETCH.201 OF 500. MARGARET EXHIBITS WORLD WIDE AND HAS WON BEST PAINTING AT CHRISTIES, SHE IS A MEMBER OF THE SOCIETY OF EQUESTRIAN ARTISTS. WOODEN FRAME. LOVELY CHRISTMAS PRESENT FOR HORSY OR RACING PERSON. SIZE APPROX 31" X 24" I LOVE THIS PICTURE BUT I HAVE JUST GOT TO MANY!! LAST REDUCCTION BEFORE I PUT IT IN THE.