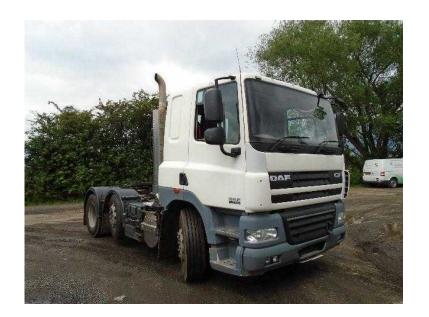

## DAF 85 2010

Location Yorkshire and the Humber, North Humberside https://www.freeadsz.co.uk/x-376118-z

Daf DAF 85CF-410 BF60, Type: 6X2 MIDLIFT, Engine: 410 HP, Year: 2010 (60), Mot Due: Registration: BF60, Chassis Number: E887379, Transmission: MANUAL, Body Type: TRACTOR UNIT, Colour: WHITE, KMs: First Registered: 2010, Description: FLEET CAB SLEEPER, Additional Specification: CHOICE