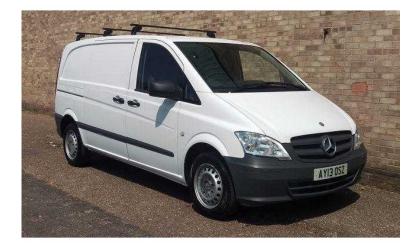

## Mercedes-Benz Vito 2013 (11,495 GBP)

Location Yorkshire and the Humber, North Humberside https://www.freeadsz.co.uk/x-376121-z

\*\* £500 DEPOSIT CONTRIBUTION ON ALL MERCEDES-BENZ APPROVED USED VANS!. Description: Roof Rack, Cruise Control, ECO 6-gears, AUX plug, Versatile steering wheel+ trip PC, Lockable Glove Box, 6 months Warranty, Part-Ex and Finance available + guality check, Good bodywork, Black Cloth interior - Good Condition, Tyre condition Good, 6-gear ECO Gear 360 manual transmission, Multifunction steering wheel with trip computer, Electronic Stability Program, Rear-end door, double-wing, 180 degrees without window, Two-way speakers, AUX socket, Glove box lockable, Seat belt warning for driver's seat, Instrument cluster (pixel-matrix-display), Automatic dim-dip light, Low-emission vehicle Euro 5, Speedtronic speed control, Sliding door left, Interior panelling in load compartment, Spare wheel, Codriver's seat double seat, "Lima" black fabric, Remote central locking, Radio//CD, Electric windows, ABS. 3 seats, Solid Arctic White., Used Approved Mercedes-Benz Vans are prepared for retail by Orwell Truck & Van to the highest standard and come with a minimum of 6 months dealer warranty., Finance packages are available to suit most private and business users. Both Mercedes-Benz and other manufacturer's vehicles will be considered as a part exchange., Interested in this vehicle? Please call now for more information guoting the registration number above. Thank you for visiting Orwell Truck & Van Mercedes-Benz. For more information please visit: www.orwelltruckandvan.co.uk, Terms and conditions apply: \*BUSINESS USERS ONLY. Ends 30.06.16. Credit subject to status by Mercedes-Benz Finance, MK15 8BA. \*\*MobiloVan roadside assistance only applies to vehicles originally destined for and first registered in the UK on or after 01.10.2012. Visit www.orwelltruckandvan.co.uk/pages/gbp-500-deposit-contributionoffer for more information.

ABS, Remote Central Locking, Cruise Control, Electric Windows, Spare