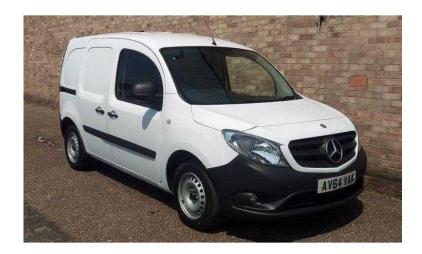

## Mercedes-Benz Citan 2014 (7,995 GBP)

Location Yorkshire and the Humber, North Humberside https://www.freeadsz.co.uk/x-376123-z

\*\* £500 DEPOSIT CONTRIBUTION ON ALL MERCEDES-BENZ APPROVED USED VANS!. Description: Electric/ Heated Mirrors, Cruise Control, Low-Emission Euro 5, Ply lining, Auxiliary Heating, Warranty until 12/2017, Part-Ex and Finance available + quality check, Good bodywork, Black Cloth interior - Good Condition, Tyre condition Good, Electronic Stability Program, Hill-Start Assist, Protective strips at side, Radio, Exterior mirror heated and electrically adjustable, Touch Control power front windows, Shelf above windscreen, Glove compartment, Remote central locking, Pollen filter, Electrical auxiliary heating, Travel computer, Seat belt warning for driver's seat, Temperature indicator, Fuel filler flap lockable by central locking system, Automatic daytime running lamps, Interior lamp in luggage compartment, Low-emission vehicle Euro 5, Cruise control, Hub cap, Twin side loading doors, Plastic flooring in load compartment, Lima black fabric, Smoker package, Factory fitted bulk head, ABS, Anti-Lock Brakes, Power-Assisted Steering. 2 seats, Solid Arctic White., Used Approved Mercedes-Benz Vans are prepared for retail by Orwell Truck & Van to the highest standard and come with a minimum of 6 months dealer warranty... Finance packages are available to suit most private and business users. Both Mercedes-Benz and other manufacturer's vehicles will be considered as a part exchange.. Interested in this vehicle? Please call now for more information quoting the registration number above. Thank you for visiting Orwell Truck & Van Mercedes-Benz. For more information please visit: www.orwelltruckandvan.co.uk, Terms and conditions apply: \*BUSINESS USERS ONLY. Ends 30.06.16. Credit subject to status by Mercedes-Benz Finance, MK15 8BA. \*\*MobiloVan roadside assistance only applies to vehicles originally destined for and first registered in the UK on or after 01.10.2012. Visit