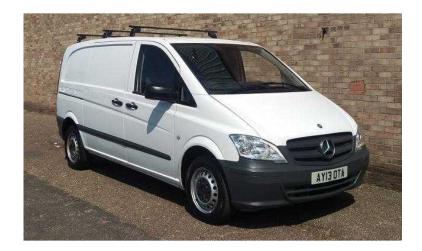

## Mercedes-Benz Vito 2013 (12,250 GBP)

Location Yorkshire and the Humber, North Humberside https://www.freeadsz.co.uk/x-376131-z

\*\* £500 DEPOSIT CONTRIBUTION ON ALL MERCEDES-BENZ APPROVED USED VANS!. Description: Roof Rack, Cruise Control, ECO 6-gears, AUX plug, Versatile steering wheel+ trip PC, Lockable Glove Box, 6 months Warranty, Part-Ex and Finance available + quality check, Good bodywork, Black Cloth interior - Good Condition, Tyre condition Good, Long wheel-base, Rear-end door, double-wing, 180 degrees without window, Electronic Stability Program (ESP), Multifunction steering wheel with trip computer, Two-way speakers, AUX socket, 6-gear ECO Gear 360 manual transmission, Seat belt warning for driver's seat, Instrument cluster (pixel-matrix-display), Automatic dim-dip light, Low-emission vehicle Euro 5, Speedtronic speed control, Spare wheel, Co-driver's seat double seat, "Lima" black fabric, Interior panelling in load compartment, ABS, Air Bag Driver, Anti-Lock Brakes, Cruise control, Twin side loading doors, Doors - Sliding (Left & Right), Electric windows, Power-Assisted Steering, Remote central locking. 1239kg payload, Solid Arctic White., Used Approved Mercedes-Benz Vans are prepared for retail by Orwell Truck & Van to the highest standard and come with a minimum of 6 months dealer warranty... Finance packages are available to suit most private and business users. Both Mercedes-Benz and other manufacturer's vehicles will be considered as a part exchange.. Interested in this vehicle? Please call now for more information quoting the registration number above. Thank you for visiting Orwell Truck & Van Mercedes-Benz. For more information please visit: www.orwelltruckandvan.co.uk, Terms and conditions apply: \*BUSINESS USERS ONLY. Ends 30.06.16. Credit subject to status by Mercedes-Benz Finance, MK15 8BA. \*\*MobiloVan roadside assistance only applies to vehicles originally destined for and first registered in the UK on or after 01.10.2012. Visit