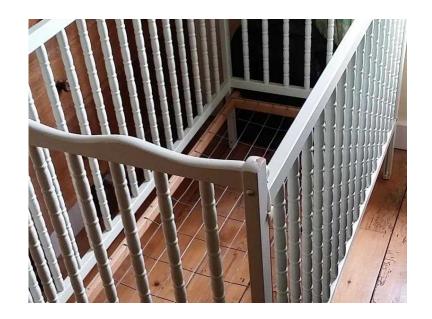

## Baby039s Cot, Traditional Wooden type with drop down side and mattress (25 GBP)

South East, East Sussex Location https://www.freeadsz.co.uk/x-376143-z

Traditional wooden baby's cot with vertical bars and drop down side. Painted white. Good condition. Includes mattress. All unscrews and comes apart for transport and storage. Buyer collects;