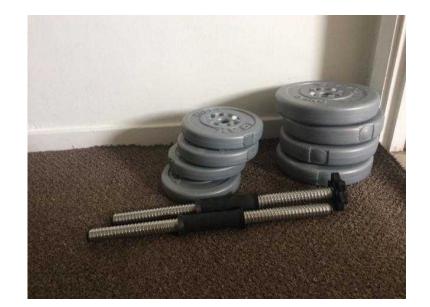

## **Incomplete set of weight (5 GBP)**

Location **East Midlands, Northamptonshire** https://www.freeadsz.co.uk/x-376233-z

4x 1.25kg and 4x 2.5kg. 3 locking nut are missing. Collection only. 5;

| 6:5          | Incomplete set of weight                  |
|--------------|-------------------------------------------|
|              | https://www.freeadsz.co.uk/x-3762<br>33-z |
|              | Incomplete set of weight                  |
|              | https://www.freeadsz.co.uk/x-3762<br>33-z |
|              | Incomplete set of weight                  |
|              | https://www.freeadsz.co.uk/x-3762<br>33-z |
|              | Incomplete set of weight                  |
|              | https://www.freeadsz.co.uk/x-3762<br>33-z |
| 恩縣           | Incomplete set of weight                  |
|              | https://www.freeadsz.co.uk/x-3762<br>33-z |
|              | Incomplete set of weight                  |
|              | https://www.freeadsz.co.uk/x-3762<br>33-z |
|              | Incomplete set of weight                  |
|              | https://www.freeadsz.co.uk/x-3762<br>33-z |
|              | Incomplete set of weight                  |
|              | https://www.freeadsz.co.uk/x-3762<br>33-z |
|              | Incomplete set of weight                  |
|              | https://www.freeadsz.co.uk/x-3762<br>33-z |
|              | Incomplete set of weight                  |
| 100 <b>5</b> | https://www.freeadsz.co.uk/x-3762<br>33-z |