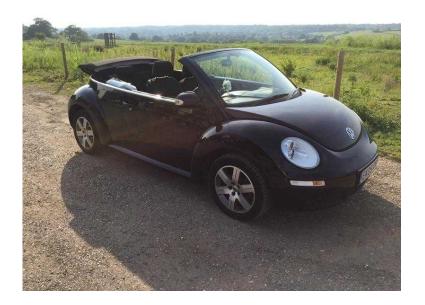

## Volkswagen Beetle 2009 convertable (6,900 GBP)

Location **East of England, Hertfordshire** https://www.freeadsz.co.uk/x-376266-z

Low mileage very clean full mot low insurance engine

|                                                                                    | - 1                                                                                | 1                                                                                  | 1                                                                                  | 1                                                                                  | 1                                                                                  | 1                                                                                  | 1                                                                                  | 1                                                                                  | T                                                                                  |
|------------------------------------------------------------------------------------|------------------------------------------------------------------------------------|------------------------------------------------------------------------------------|------------------------------------------------------------------------------------|------------------------------------------------------------------------------------|------------------------------------------------------------------------------------|------------------------------------------------------------------------------------|------------------------------------------------------------------------------------|------------------------------------------------------------------------------------|------------------------------------------------------------------------------------|
|                                                                                    |                                                                                    |                                                                                    |                                                                                    |                                                                                    |                                                                                    |                                                                                    |                                                                                    |                                                                                    |                                                                                    |
| Volkswagen Beetle 2009<br>convertable<br>https://www.freeadsz.co.uk/x-3762<br>66-z |