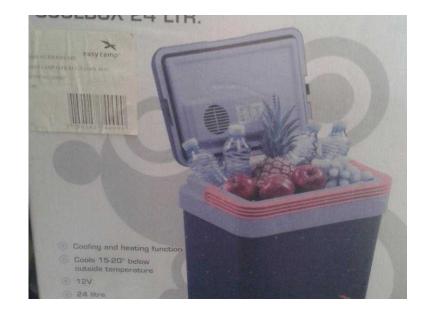

## Easy camp 12v cool box (30 GBP)

Location **South East, West Sussex** https://www.freeadsz.co.uk/x-376323-z

Brand new unopended 24 litre coolbox that runs of 12v supply in.

|                                                                |                                           |                                                           |                                           |                        | 回数<br>排放<br>回放                            | 温繁素                    |                                           |                        |                                           | 5415                   |                                           |                        |                                           | Ŋį.                    |                                           |                        |
|----------------------------------------------------------------|-------------------------------------------|-----------------------------------------------------------|-------------------------------------------|------------------------|-------------------------------------------|------------------------|-------------------------------------------|------------------------|-------------------------------------------|------------------------|-------------------------------------------|------------------------|-------------------------------------------|------------------------|-------------------------------------------|------------------------|
| Easy camp 12v cool box  https://www.freeadsz.co.uk/x-3763 23-z | https://www.freeadsz.co.uk/x-3763<br>23-z | Easy camp 12v cool box  https://www.freeadsz.co.uk/x-3763 | https://www.freeadsz.co.uk/x-3763<br>23-z | Easy camp 12v cool box |