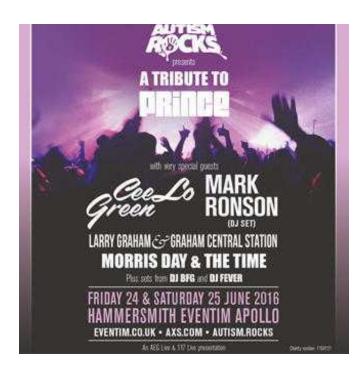

## 2 Prince Tribute concert tickets - Hammersmith Apollo Friday 24 June (70 GBP)

**South East, West Sussex** Location https://www.freeadsz.co.uk/x-376331-z

2 tickets. Featuring CeeLo Green and Mark Ronson amongst others. £70 face value. Pick up or convenient meet Southwater/Horsham. Call 07813 136175 07813 1361...(click to reveal full phone number);