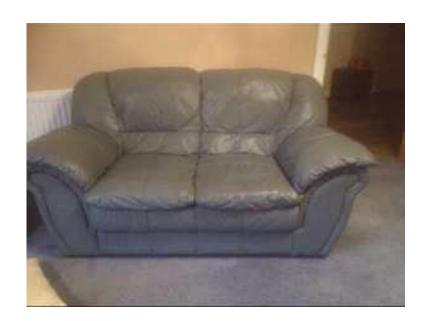

## 3 settee with cuddle chair with built in docking station and storage pouffee (600 GBP)

South East, Kent Location https://www.freeadsz.co.uk/x-376361-z

3 seater settee cuddle chair which inckudes docking station with storage pouffee in black and grey all very good condition under a year old change of decor forces