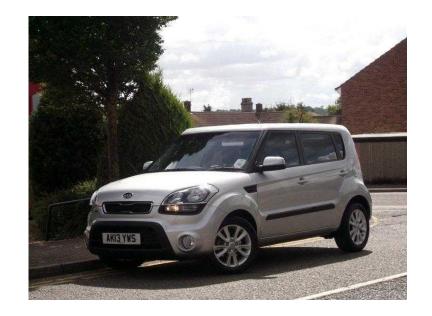

## Kia Soul 2013 (7,495 GBP)

Location **East of England, Hertfordshire** https://www.freeadsz.co.uk/x-376523-z

ABS, Twin Air Bags, Side Air Bags, Immobiliser, Central Locking, Remote Central Locking, Power Steering, Air Conditioning, Electric Windows, Trip Computer, CD Player, Rear Wash/wipe, Electric Mirrors, Front Fog Lamps, Stability Control, Height Adjustable Seat, Adjustable Steering Column, Powered Folding Mirrors, Curtain Airbags, Multi-function Steering Wheel, Brake Assist, Rear Headrests, Retractable Headrests, Automatic Electric Windows, Radio, Privacy Glass, MP3 Player, Child Locks, Folding Rear Seats, Head Restraints, Locking Wheel Nuts, Metallic Paintwork, Cloth Upholstery, iPod Connectivity,