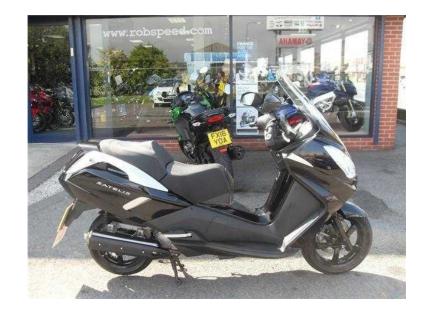

## Peugeot Satelis 2016 (2,999 GBP)

Location Yorkshire and the Humber, South Humberside https://www.freeadsz.co.uk/x-376529-z

2016 16 reg Peugeot Satelis 125 2, Black, VERY LOW MILES, GREAT LITTLE COMMUTER, 1 owner, PART EXCHANGE WELCOME, FINANCE AND DELIVERY CAN BE ARRANGED, PLEASE RING FOR FULL DETAILS, WE WANT YOUR MOTORCYCLES, SCOOTERS AND MOPEDS, TOP PRICES PAID. CALL ROB OR CHRIS ON 01472 268714 01472 2687...(click to reveal full phone number) , £2,999 p/x welcome, £ 2999