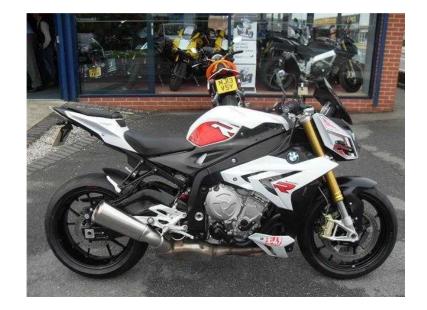

## BMW S1000 2015 (9,999 GBP)

Location Yorkshire and the Humber, South Humberside https://www.freeadsz.co.uk/x-376537-z

2015 15 reg BMW S1000R, White, CRUISE CONTROL, ABS, ADJUSTABLE SUSPENSION, CARBON EXTRAS, 1 owner, PART EXCHANGE WELCOME, FINANCE AND DELIVERY CAN BE ARRANGED, PLEASE RING FOR FULL DETAILS, WE WANT YOUR MOTORCYCLES, SCOOTERS AND MOPEDS, TOP PRICES PAID. CALL ROB OR CHRIS ON 01472 268714 01472 2687...(click to reveal full phone number), £9,999 p/x welcome, £ 9999.00 ABS, Cruise