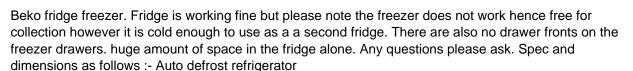

## FREE TO COLLECTOR - Huge Beko Fridge freezer - freezer is not working but fridge v

Location South West, Isle Of Wight

https://www.freeadsz.co.uk/x-376597-z

Fridge capacity (Net): 202 Litres Freezer capacity (Net): 91 Litres Annual energy consumption: 353 Kwh

Noise level: 40 dB

Number of compartments (freezer): 4

Half width salad crispers

Reversible doors

Concealed evaporator with cold wall technology

3 glass shelves including one half depth salad crisper cover

Ice bank; Slimline tray for making/storing ice cubes

Interior light in fridge Dimensions (mm):

Height: 2010 Width: 595 Depth:

but