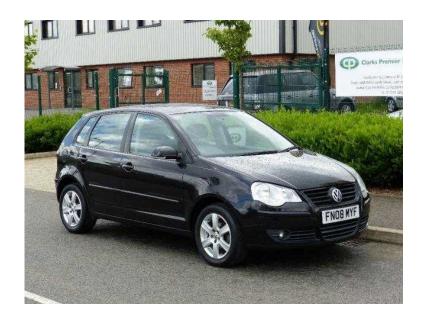

## Volkswagen Polo 2008 (3,650 GBP)

East Midlands, Northamptonshire https://www.freeadsz.co.uk/x-376603-z

2 owners, full service history, new c/belt, long mot, free 6 month warranty included... 6 months warranty, Next MOT due 14/12/2016, Last serviced on 15/06/2016 at 58,000 miles, Full service history, Excellent bodywork, Interior Excellent Condition, Tyre condition Excellent, Air Conditioning, Climatic Semi Automatic Control, 6Jx15in Charade Alloy Wheels with 195/55 R15 Tyres and Anti-Theft Wheel Bolts, Electric Windows, Front, Radio/MP3 Compatible 6 CD Autochanger with RDS, Tinted Glass. BLACK, a chance to own the ever reliable and economical polo diesel, anyone looking at this advert knows how good these cars are, in almost perfect condition in and out, fsh, just serviced by us, recent cambelt and water pump fitted, good tyres, nice alloys, lots of extras, this car looks and drives very well indeed and it will make a perfect first car or family car, free 6 month warranty with breakdown cover for piece of mind. open 7 days, with friendly family service, £3,650 Air Conditioning, Electric